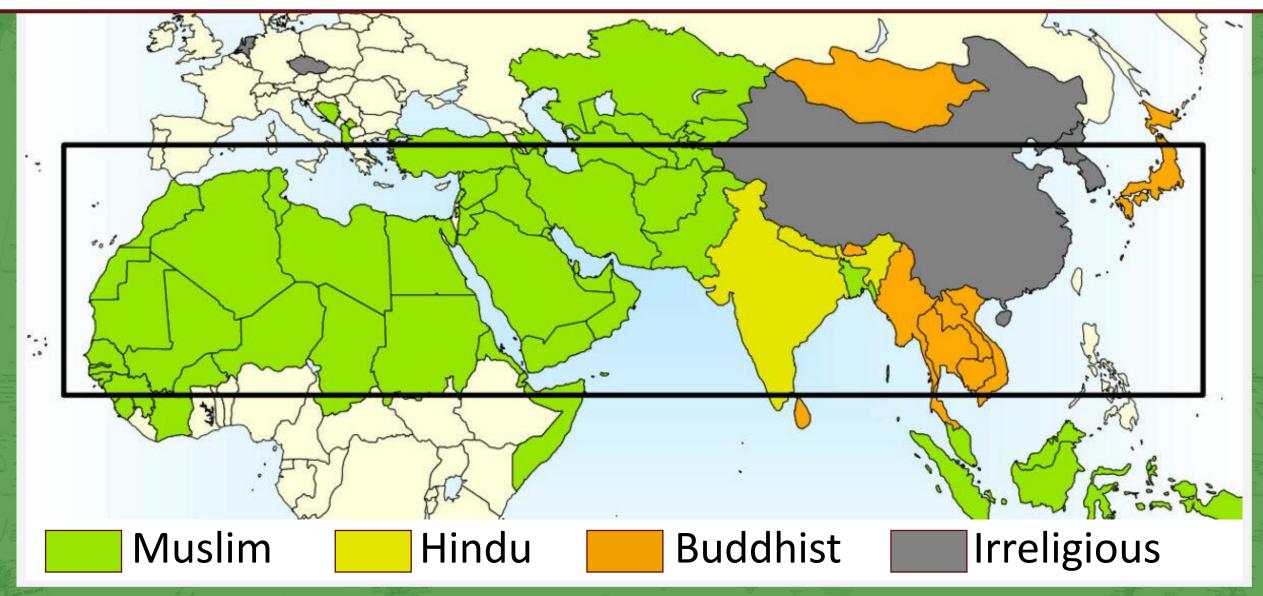

#### THE 10/40 WINDOW - THE MOST UNREACHED NATIONS

#### 3.4 Billion People In The Dark

They don't know who they are, or where they are going, or what war they are in.

"Jesus said, "I am the light of the world. Whoever follows Me will never walk in darkness but will have the light of life..." John 8:12

#### 3.4 Billion People In The Dark